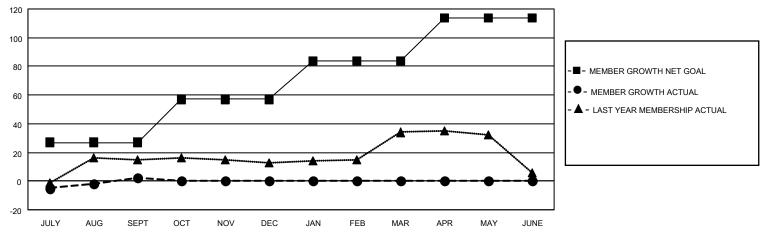

#### GOALS AND ACTUAL MEMBERS CUMULATIVE

| DROPPED CLUBS: 1          |    | 14 CLUBS OF 74 ADDED 1 OR MORE | GENDER DISTRIBUTION             |                |   |
|---------------------------|----|--------------------------------|---------------------------------|----------------|---|
|                           |    | NEW MEMBERS                    | MALE                            | 1,622 (88.78%) |   |
| DROPPED MEMBERS           |    |                                | FEMALE                          | 205 (11.22%)   |   |
| DECEASED                  | 3  | CLICK HERE FOR CUMULATIVE      | TOTAL FAMILY UNIT MEMBERS       |                | 0 |
| CLUB CANCELLED 0 OTHER 21 |    | MEMBERSHIP DATA                | FAMILY MEMBERS PAYING HALF DUES |                | 0 |
|                           |    |                                |                                 |                | U |
| TOTAL                     | 24 |                                |                                 |                |   |